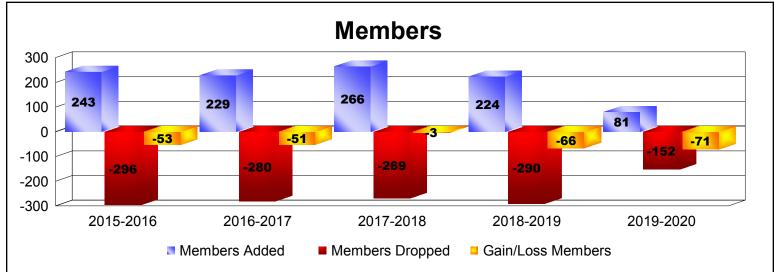

District 24 I

As of December 2019 Cumulative

| Year      | New<br>Clubs | Dropped<br>Clubs | Gain/<br>Loss<br>Clubs | New<br>Members | Charter<br>Members | Reinstate<br>Members | Transfer<br>Members | Total<br>Member<br>Added | Total<br>Members<br>Dropped | Gain/<br>Loss<br>Members |
|-----------|--------------|------------------|------------------------|----------------|--------------------|----------------------|---------------------|--------------------------|-----------------------------|--------------------------|
| 2015-2016 | 1            | 0                | 1                      | 197            | 26                 | 4                    | 16                  | 243                      | -296                        | -53                      |
| 2016-2017 | 0            | 0                | 0                      | 197            | 0                  | 3                    | 29                  | 229                      | -280                        | -51                      |
| 2017-2018 | 2            | 0                | 2                      | 184            | 58                 | 14                   | 10                  | 266                      | -269                        | -3                       |
| 2018-2019 | 1            | -2               | -1                     | 169            | 32                 | 5                    | 18                  | 224                      | -290                        | -66                      |
| 2019-2020 | 0            | -4               | -4                     | 64             | 10                 | 2                    | 5                   | 81                       | -152                        | -71                      |
| Average   | 1            | -1               | 0                      | 162            | 25                 | 6                    | 16                  | 209                      | -257                        | -49                      |