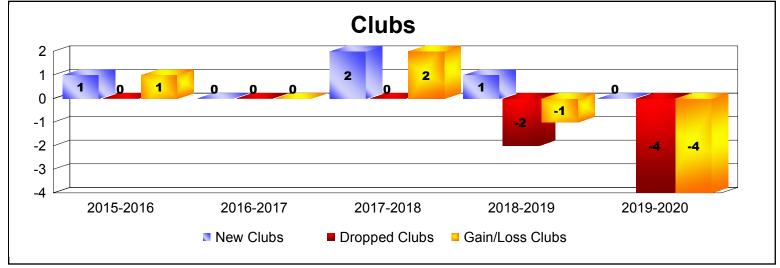

District 24 I

As of December 2019 Cumulative

| Year      | New<br>Clubs | Dropped<br>Clubs | Gain/<br>Loss<br>Clubs | New<br>Members | Charter<br>Members | Reinstate<br>Members | Transfer<br>Members | Total<br>Member<br>Added | Total<br>Members<br>Dropped | Gain/<br>Loss<br>Members |
|-----------|--------------|------------------|------------------------|----------------|--------------------|----------------------|---------------------|--------------------------|-----------------------------|--------------------------|
| 2015-2016 | 1            | 0                | 1                      | 197            | 26                 | 4                    | 16                  | 243                      | -296                        | -53                      |
| 2016-2017 | 0            | 0                | 0                      | 197            | 0                  | 3                    | 29                  | 229                      | -280                        | -51                      |
| 2017-2018 | 2            | 0                | 2                      | 184            | 58                 | 14                   | 10                  | 266                      | -269                        | -3                       |
| 2018-2019 | 1            | -2               | -1                     | 169            | 32                 | 5                    | 18                  | 224                      | -290                        | -66                      |
| 2019-2020 | 0            | -4               | -4                     | 64             | 10                 | 2                    | 5                   | 81                       | -152                        | -71                      |
| Average   | 1            | -1               | 0                      | 162            | 25                 | 6                    | 16                  | 209                      | -257                        | -49                      |